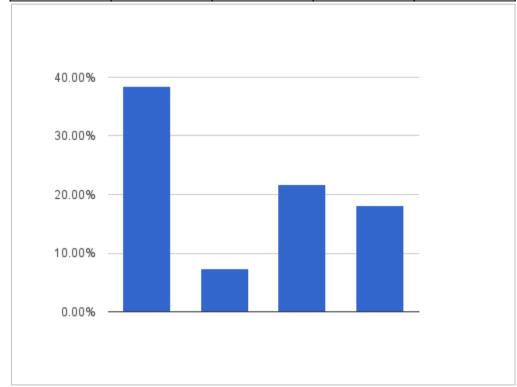

(Andamento inverso, domanda di controllo)

|                        | How did you learn about 13-ICML?           |                             |                        |        |  |  |
|------------------------|--------------------------------------------|-----------------------------|------------------------|--------|--|--|
|                        | Numero di congressisti per categoria       |                             |                        |        |  |  |
|                        | Colleague or pharmaceutical representative | Call for abstract<br>e-mail | act Preliminar Program |        |  |  |
| Numero di congressisti | 546                                        | 105                         | 307                    | 256    |  |  |
| Percentuali            | 38,48%                                     | 7,40%                       | 21,63%                 | 18,04% |  |  |