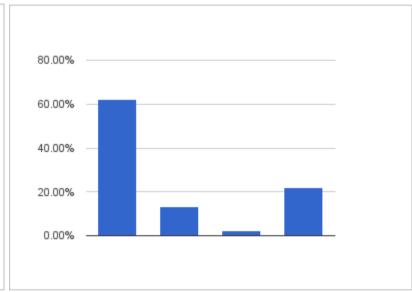

|      | PERSONAL INFORMATION |        |              |            |                |       |        |  |
|------|----------------------|--------|--------------|------------|----------------|-------|--------|--|
|      | Sex Job              |        |              |            |                |       |        |  |
| Male |                      | Female | Hematologist | Oncologist | Radiotherapist | Other |        |  |
|      | 660                  | 719    | 883          | 189        | 35             |       | 254    |  |
|      | 46,51%               | 50,67% | 62,23%       | 13,32%     | 2,47%          |       | 21,99% |  |