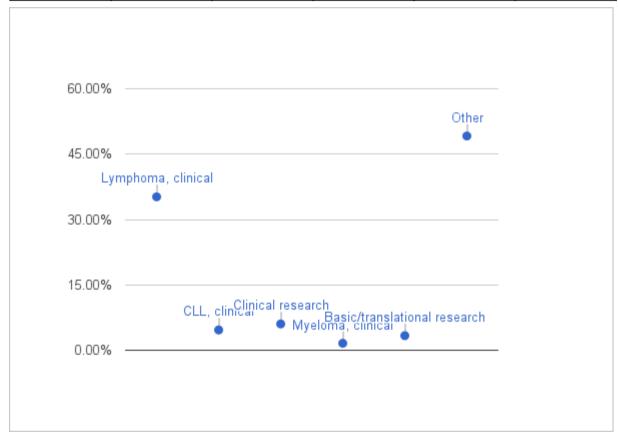

| INTERESTS          |               |                   |                      |                               |        |  |  |
|--------------------|---------------|-------------------|----------------------|-------------------------------|--------|--|--|
| Lymphoma, clinical | CLL, clinical | Clinical research | Myeloma,<br>clinical | Basic/translation al research | Other  |  |  |
| 484                | 64            | 83                | 22                   | 46                            | 676    |  |  |
| 35,20%             | 4,65%         | 6,04%             | 1,60%                | 3,35%                         | 49,16% |  |  |